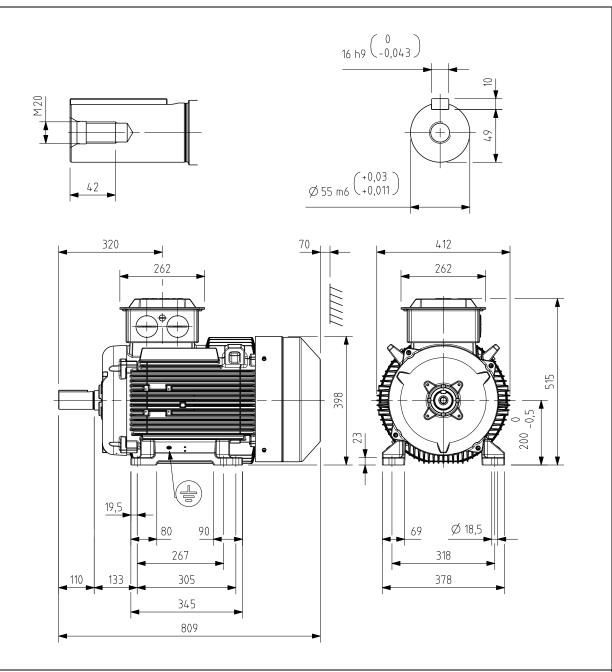

Additional information:

| Dimension Print |                                  | Motor Type:<br>M2BAX 200ML 2-6 B3, B6, B7, B8, V5, V6 |              |               |              | Document No:<br>3GZF500020-252 B<br>13 BA 200A |     |
|-----------------|----------------------------------|-------------------------------------------------------|--------------|---------------|--------------|------------------------------------------------|-----|
| Description:    | STANDARD IE3 SQUIRREL CAGE MOTOR |                                                       |              |               |              |                                                |     |
| Unit:           | Motors and Generators            |                                                       | Issued by:   | A.Juustovaara | Replaces:    |                                                |     |
| Date:           | 29.08.2014                       |                                                       | Approved by: | J.Huhtamäki   | Replaced by: |                                                |     |
|                 | АВВ Оу                           | Customer Refere                                       | ence:        |               |              |                                                | ABB |