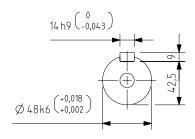

Additional information:

| Dimension Print |                                  | Motor Type:<br>M2BAX 180ML 2-8 B3, B6, B7, B8, V5, V6 |              |          |            | Document No:<br>3GZF500018-223 B |         |
|-----------------|----------------------------------|-------------------------------------------------------|--------------|----------|------------|----------------------------------|---------|
|                 |                                  |                                                       |              |          |            | 13 B                             | A 180 A |
| Description:    | STANDARD IE3 SQUIRREL CAGE MOTOR |                                                       |              |          |            |                                  |         |
| Unit:           | Motors and Generators            |                                                       | Issued by:   | M.Kontio | Replaces:  | Replaces:                        |         |
| Date:           | 17.06.2014                       |                                                       | Approved by: | T.Aro    | Replaced I | Replaced by:                     |         |
| ,               | АВВ Оу                           | Customer Refere                                       | ence:        |          |            |                                  | ABB     |