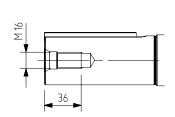

Additional information:

| Dimension Print |                                  | Motor Type:<br>M2BAX 180ML 2-8 B3, B6, B7, B8, V5, V6 |              |          |            | Document No:<br>3GZF500018-223 B |         |
|-----------------|----------------------------------|-------------------------------------------------------|--------------|----------|------------|----------------------------------|---------|
|                 |                                  |                                                       |              |          |            | 13 B                             | A 180 A |
| Description:    | STANDARD IE3 SQUIRREL CAGE MOTOR |                                                       |              |          |            |                                  |         |
| Unit:           | Motors and Generators            |                                                       | Issued by:   | M.Kontio | Replaces:  | Replaces:                        |         |
| Date:           | 17.06.2014                       |                                                       | Approved by: | T.Aro    | Replaced I | Replaced by:                     |         |
| ,               | АВВ Оу                           | Customer Refere                                       | ence:        |          |            |                                  | ABB     |