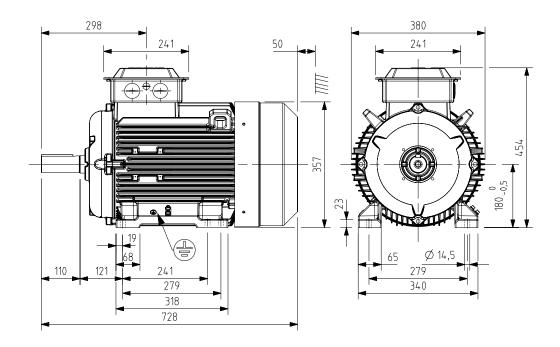

Additional information:

| Dimension Print |                                  | Motor Type:<br>M2BAX 180ML 2-8 B3, B6, B7, B8, V5, V6 |              |          |            | Document No:<br>3GZF500018-223 B |         |
|-----------------|----------------------------------|-------------------------------------------------------|--------------|----------|------------|----------------------------------|---------|
|                 |                                  |                                                       |              |          |            | 13 B                             | A 180 A |
| Description:    | STANDARD IE3 SQUIRREL CAGE MOTOR |                                                       |              |          |            |                                  |         |
| Unit:           | Motors and Generators            |                                                       | Issued by:   | M.Kontio | Replaces:  | Replaces:                        |         |
| Date:           | 17.06.2014                       |                                                       | Approved by: | T.Aro    | Replaced I | Replaced by:                     |         |
| ,               | АВВ Оу                           | Customer Refere                                       | ence:        |          |            |                                  | ABB     |